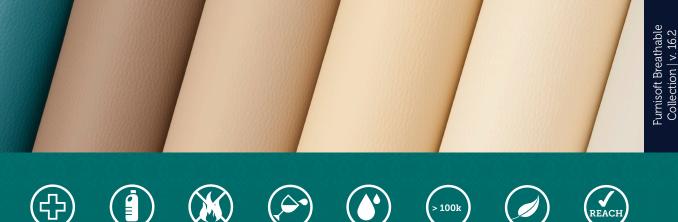

### **Fabric Specifications**

| Flame retardant            | BS7176 Crib 5, BS EN 1021-1:2006 1&2, BS5852 Cr                                                  |
|----------------------------|--------------------------------------------------------------------------------------------------|
| Anti-bacterial/Anti-fungal | Resistant to microbial or fungal growth includir                                                 |
| Waterproof                 | Hydrostatic Head BS3424 > 1 metre.                                                               |
| Breathable                 | TS 391, EN ISO 9237.                                                                             |
| Martindale                 | Severe Contract > 100,000.                                                                       |
| Stain resistant            | Excellent stain removal has been observed for g<br>iodine, betadine, ketchup, chewing gum, choco |
| Composition                | 48% PU, 26% Cotton, 26% Polyester.                                                               |
| Weight                     | 480gm <u>+</u> 5%.                                                                               |
| Width                      | 140cm (55") wide.                                                                                |
|                            |                                                                                                  |

Agua Fabrics Ltd, Hyde House, The Hyde, London NW9 6LH T +44 (0)20 8205 0050 F +44 (0)20 8205 0660 E info@aguafabrics.com www.aguafabrics.com

Bleach

Anti-Microbial

Fire Retardant Crib 5/IMO

Stain Resistant

Waterproof

Martindale Abrasion Severe Contract

Phthalate Free

REACH Complian

rib 5, IMO Annex 1 Part 8. ng Salmonella, E Coli and MRSA.

grease, ink, blood, urine, coffee, olate, grape juice.

textured finishes. Bespoke colours can be produced subject to minimum quantity orders.