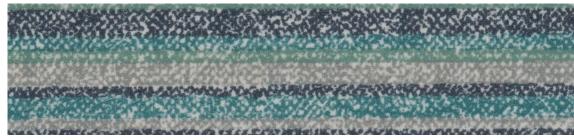

### Stripe

Snowdon Stripe Red

Snowdon Stripe Blue

Snowdon Stripe Grey

Snowdon Stripe Green

Snowdon Stripe Brown

#### Stripe pattern repeat: 11cm horizontal