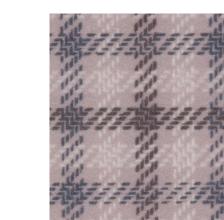

#### Check pattern repeat: 1.5cm horizontal / 1.5cm vertical

Snowdon Check Wine

Snowdon Check Bottle

Snowdon Check Moss

Snowdon Tartan Bottle

AGUA

Snowdon Tartan Wine

Tartan

Snowdon Tartan Moss

Snowdon Tartan Taupe

Snowdon Mottle Grey

Snowdon Mottle Stone

#### Tartan pattern repeat: 22cm horizontal / 20.5cm vertical

Snowdon Tartan Rose

Snowdon Tartan Slate

Snowdon Tartan Mustard

Snowdon Tartan Heather

Snowdon Tartan Sand

Snowdon Tartan Stone

Snowdon Tartan Mink