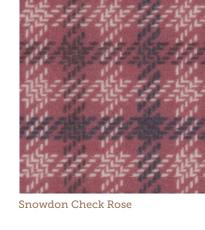

### Check

Snowdon Mottle Rose

Snowdon Mottle Duck Egg

Snowdon Mottle Sand

Snowdon Mottle Heather

Snowdon Check Heather

Snowdon Check Sand

Snowdon Check Stone

Snowdon Check Mink

Snowdon Check Slate

Snowdon Check Mustard

Snowdon Check Taupe

#### Check pattern repeat: 1.5cm horizontal / 1.5cm vertical

Snowdon Check Wine

Snowdon Check Bottle

Snowdon Check Moss

Snowdon Tartan Bottle

AGUA

Snowdon Tartan Wine

Tartan