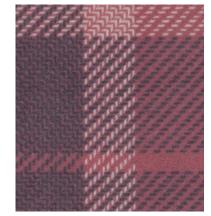

#### Check pattern repeat: 1.5cm horizontal / 1.5cm vertical

Snowdon Check Wine

Snowdon Check Bottle

Snowdon Check Moss

Snowdon Tartan Bottle

AGUA

Snowdon Tartan Wine

Tartan

Snowdon Tartan Moss

Snowdon Tartan Taupe

Snowdon Mottle Grey

Snowdon Mottle Stone

#### Tartan pattern repeat: 22cm horizontal / 20.5cm vertical

Snowdon Tartan Rose

Snowdon Tartan Slate

Snowdon Tartan Mustard

Snowdon Tartan Heather

Snowdon Tartan Sand

Snowdon Tartan Stone

Snowdon Tartan Mink