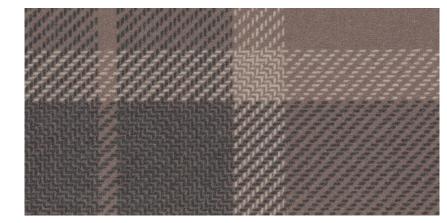

#### Check pattern repeat: 1.5cm horizontal / 1.5cm vertical

Snowdon Check Wine

Snowdon Check Bottle

Snowdon Check Moss

Snowdon Tartan Bottle

AGUA

Snowdon Tartan Wine

Tartan

#### Tartan pattern repeat: 22cm horizontal / 20.5cm vertical

Snowdon Tartan Rose

Snowdon Tartan Slate

Snowdon Tartan Mustard

Snowdon Tartan Heather

Snowdon Tartan Sand

Snowdon Tartan Stone

Snowdon Tartan Mink