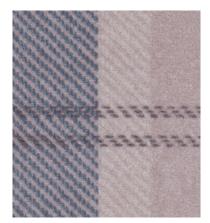

### Check

Snowdon Mottle Rose

Snowdon Mottle Duck Egg

Snowdon Mottle Sand

Snowdon Mottle Heather

Snowdon Check Heather

Snowdon Check Sand

Snowdon Check Stone

#### Check pattern repeat: 1.5cm horizontal / 1.5cm vertical

Snowdon Check Wine

Snowdon Check Bottle

Snowdon Check Moss

Snowdon Tartan Bottle

AGUA

Snowdon Tartan Wine

Tartan