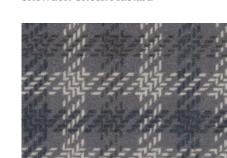

### Stripe

Snowdon Stripe Red

Snowdon Stripe Blue

Snowdon Stripe Grey

Snowdon Stripe Green

Snowdon Stripe Brown

#### Stripe pattern repeat: 11cm horizontal