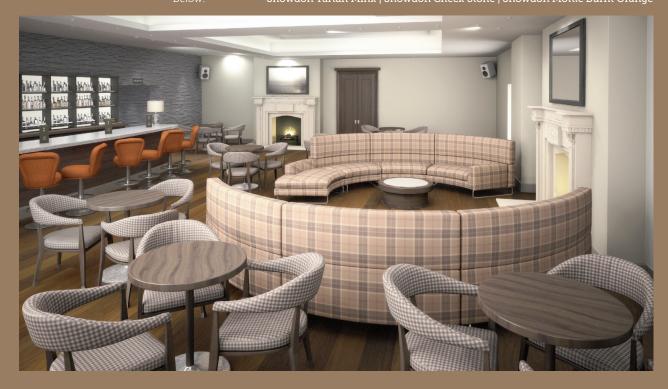

#### Perfect for:

Commercial, cruise, hospitality, leisure and senior living.

Snowdon can be colour co-ordinated with the Agua faux leather collections to produce stunning furniture with dual textured finishes.

Fabric Care

Use a vacuum cleaner or soft brush to remove dust and solid particles.