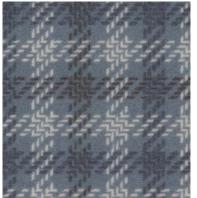

### Snowdon

#### Tartan pattern repeat: 22cm horizontal / 20.5cm vertical

Snowdon Tartan Rose

Snowdon Tartan Slate

Snowdon Tartan Mustard

Snowdon Tartan Heather

Snowdon Tartan Sand

Snowdon Tartan Stone

Snowdon Tartan Mink