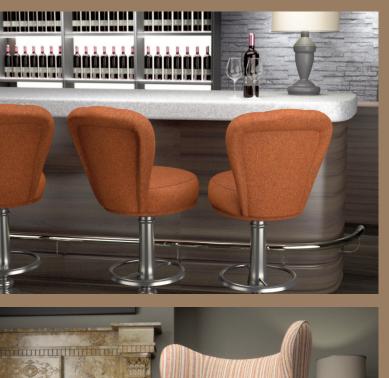

#### Perfect for:

Commercial, cruise, hospitality, leisure and senior living.

Snowdon can be colour co-ordinated with the Agua faux leather collections to produce stunning furniture with dual textured finishes.

Fabric Care

Use a vacuum cleaner or soft brush to remove dust and solid particles.