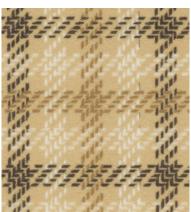

### Snowdon

#### Tartan pattern repeat: 22cm horizontal / 20.5cm vertical

Snowdon Tartan Rose

Snowdon Tartan Slate

Snowdon Tartan Mustard

Snowdon Tartan Heather

Snowdon Tartan Sand

Snowdon Tartan Stone

Snowdon Tartan Mink