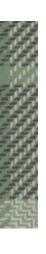

### Stripe

Snowdon Stripe Red

Snowdon Stripe Blue

Snowdon Stripe Grey

Snowdon Stripe Green

Snowdon Stripe Brown

#### Stripe pattern repeat: 11cm horizontal