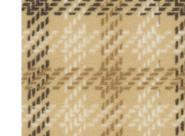

#### Check pattern repeat: 1.5cm horizontal / 1.5cm vertical

Snowdon Check Wine

Snowdon Check Bottle

Snowdon Check Moss

Snowdon Tartan Bottle

AGUA

Snowdon Tartan Wine

Tartan

#### Tartan pattern repeat: 22cm horizontal / 20.5cm vertical

Snowdon Tartan Rose

Snowdon Tartan Slate

Snowdon Tartan Mustard

Snowdon Tartan Heather

Snowdon Tartan Sand

Snowdon Tartan Stone

Snowdon Tartan Mink