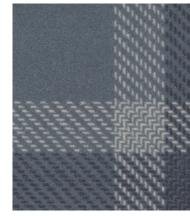

## Snowdon

#### Check pattern repeat: 1.5cm horizontal / 1.5cm vertical

Snowdon Check Wine

Snowdon Check Bottle

Snowdon Check Moss

Snowdon Tartan Bottle

AGUA

Snowdon Tartan Wine

Tartan

#### Tartan pattern repeat: 22cm horizontal / 20.5cm vertical

Snowdon Tartan Rose

Snowdon Tartan Slate

Snowdon Tartan Mustard

Snowdon Tartan Heather

Snowdon Tartan Sand

Snowdon Tartan Stone

Snowdon Tartan Mink