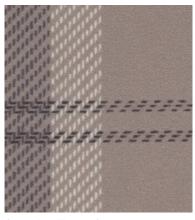

### Stripe

Snowdon Stripe Red

Snowdon Stripe Blue

Snowdon Stripe Grey

Snowdon Stripe Green

Snowdon Stripe Brown

#### Stripe pattern repeat: 11cm horizontal