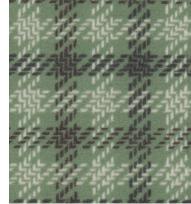

### Snowdon

#### Tartan pattern repeat: 22cm horizontal / 20.5cm vertical

Snowdon Tartan Rose

Snowdon Tartan Slate

Snowdon Tartan Mustard

Snowdon Tartan Heather

Snowdon Tartan Sand

Snowdon Tartan Stone

Snowdon Tartan Mink