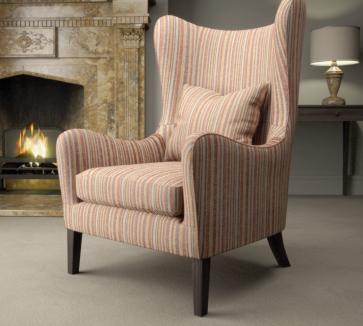

#### Perfect for:

Commercial, cruise, hospitality, leisure and senior living.

Snowdon can be colour co-ordinated with the Agua faux leather collections to produce stunning furniture with dual textured finishes.

Fabric Care

Use a vacuum cleaner or soft brush to remove dust and solid particles.