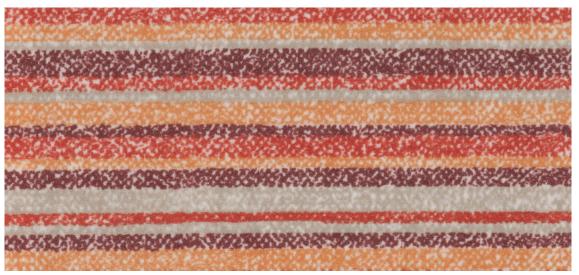

### Stripe

Snowdon Stripe Red

Snowdon Stripe Blue

Snowdon Stripe Grey

Snowdon Stripe Green

Snowdon Stripe Brown

#### Stripe pattern repeat: 11cm horizontal